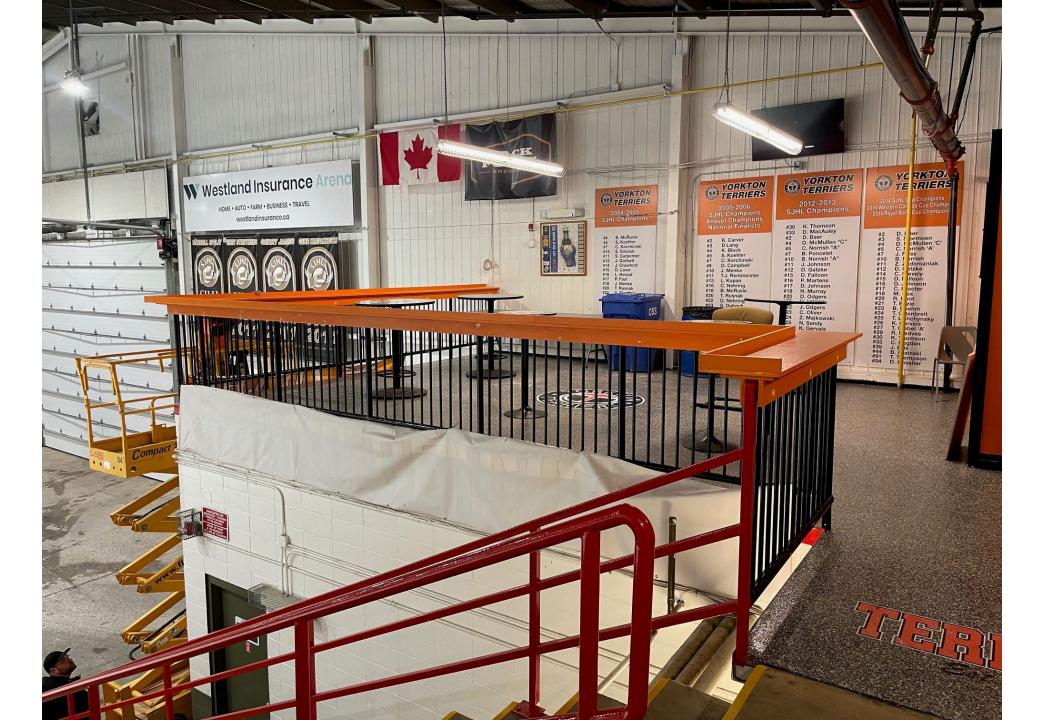

Like to come speak and explain to council what my plans are in the next step of renovating the Westland arena, and see if there is any interest from council spitting the cost with our organization also explain the benefits of this not just for the hockey team but for who ever rents the arena for events being a hockey game, curling event, rodeo or live concert. What it would look like in some cases and how it could benefit advertisers and businesses in our community.. I will ask council for this.

1) cover the complete cost of the ledging Reno
2) cover partial cost 50/50
3) or possibly interest free loan till paid.

This project is going to be roughly \$60000.00 dollars.

Please reach out to me if you have any further questions before meeting.