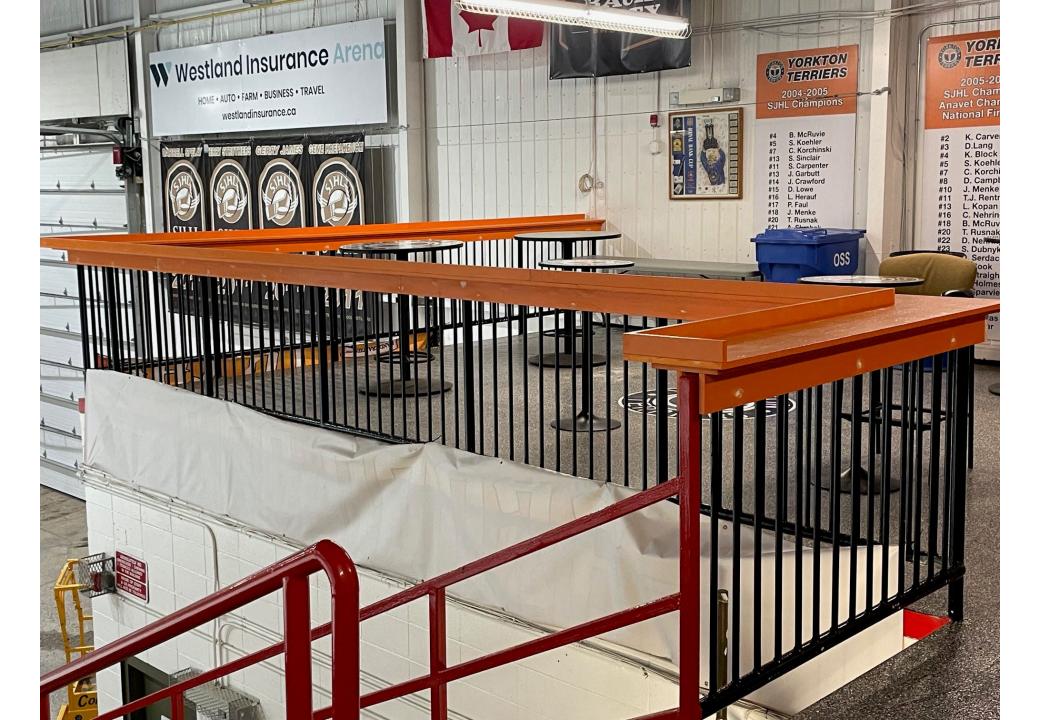

#### • Email:

• Date of request: 1/22/2024

- Date of council meeting that the presenter is wishing to attend: 1/29/2024

Topic being presented:
 Regarding ledging up above each section of the seats at the west loans arena

• Description of request: (Clearly state what is being asked of Council. Provide detailed information about why the information is being presented and the importance to the community) Ledging to be put up around the complete arena above each seat section.

Like to come speak and explain to council what my plans are in the next step of renovating the Westland arena, and see if there is any interest from council spitting the cost with our organization also explain the benefits of this not just for the hockey team but for who ever rents the arena for events being a hockey game, curling event, rodeo or live concert. What it would look like in some cases and how it could benefit advertisers and businesses in our community.. I will ask council for this.

1) cover the complete cost of the ledging Reno
2) cover partial cost 50/50
3) or possibly interest free loan till paid.

This project is going to be roughly \$60000.00 dollars.

Please reach out to me if you have any further questions before meeting.