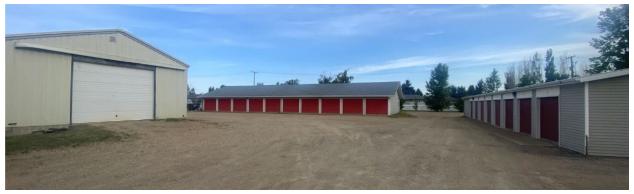

#### **Summary of History/Discussion:**

Administration was recently contacted by the owner of 465 Broadway Street East to provide zoning compliance confirmation to assist in the sale of the property.

The site, which is zoned C-3 Highway Commercial, contains the primary office/shop building and accessory heated workshop building, in addition to two self serve storage facilities that offer a total of 41 storage units (see Attachment 1).

# Attachment 1 – 465 Broadway Street East – Existing Self Storage Units

**465 Broadway Street East** 

Primary Combined Office/Shop Building and Accessory Workshop Building

**Self Service Storage Facilities – 41 total units** 