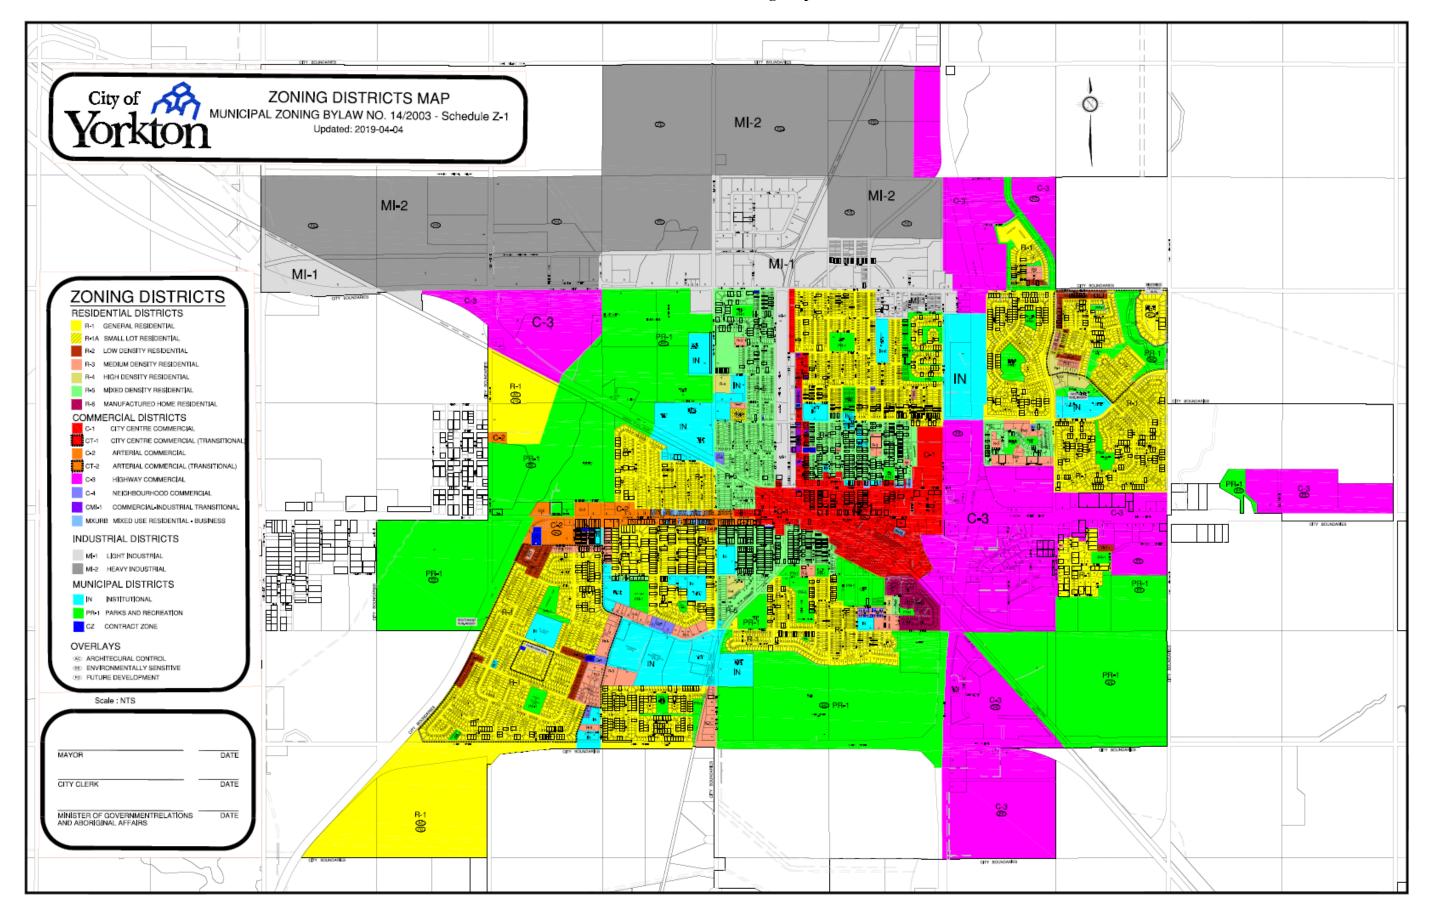

Storage Compounds/Facilities are Permitted Uses only in the MI-1 Light Industrial and are Discretionary Uses in the CMI-1 Commercial-Industrial Transitional and MXURB Mixed Use Residential-Business zoning districts. These two districts are typically located along Myrtle Avenue (CMI-1) and Broadway Street West (MXURB) (see Attachment 4).

# Attachment 4 – Zoning Map