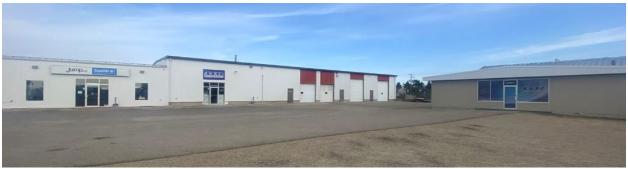

#### **Summary of History/Discussion:**

Administration was recently contacted by the owner of 465 Broadway Street East to provide zoning compliance confirmation to assist in the sale of the property.

The site, which is zoned C-3 Highway Commercial, contains the primary office/shop building and accessory heated workshop building, in addition to two self serve storage facilities that offer a total of 41 storage units (see Attachment 1).

# Attachment 1 – 465 Broadway Street East – Existing Self Storage Units

**465 Broadway Street East** 

Primary Combined Office/Shop Building and Accessory Workshop Building

**Self Service Storage Facilities – 41 total units** 