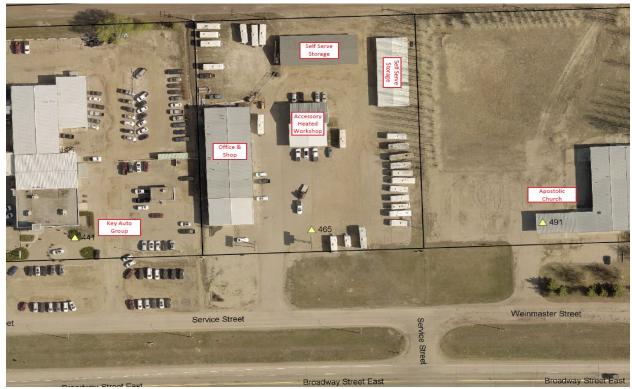

#### **Summary of History/Discussion:**

Administration was recently contacted by the owner of 465 Broadway Street East to provide zoning compliance confirmation to assist in the sale of the property.

The site, which is zoned C-3 Highway Commercial, contains the primary office/shop building and accessory heated workshop building, in addition to two self serve storage facilities that offer a total of 41 storage units (see Attachment 1).

# Attachment 1 – 465 Broadway Street East – Existing Self Storage Units

**465 Broadway Street East** 

Primary Combined Office/Shop Building and Accessory Workshop Building

**Self Service Storage Facilities – 41 total units** 