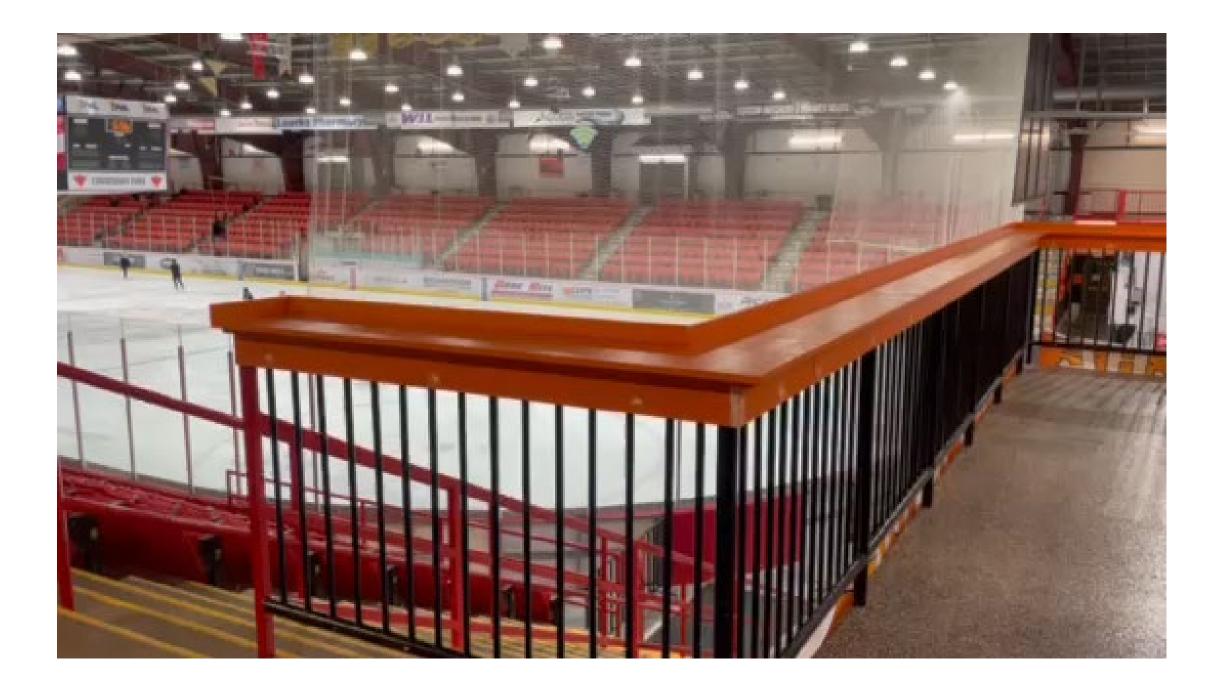

#### • Email:

• Date of request: 1/22/2024

- Date of council meeting that the presenter is wishing to attend: 1/29/2024

Topic being presented:
 Regarding ledging up above each section of the seats at the west loans arena

• Description of request: (Clearly state what is being asked of Council. Provide detailed information about why the information is being presented and the importance to the community) Ledging to be put up around the complete arena above each seat section.

Like to come speak and explain to council what my plans are in the next step of renovating the Westland arena, and see if there is any interest from council spitting the cost with our organization also explain the benefits of this not just for the hockey team but for who ever rents the arena for events being a hockey game, curling event, rodeo or live concert. What it would look like in some cases and how it could benefit advertisers and businesses in our community.. I will ask council for this.

1) cover the complete cost of the ledging Reno
2) cover partial cost 50/50
3) or possibly interest free loan till paid.

This project is going to be roughly \$60000.00 dollars.

Please reach out to me if you have any further questions before meeting.