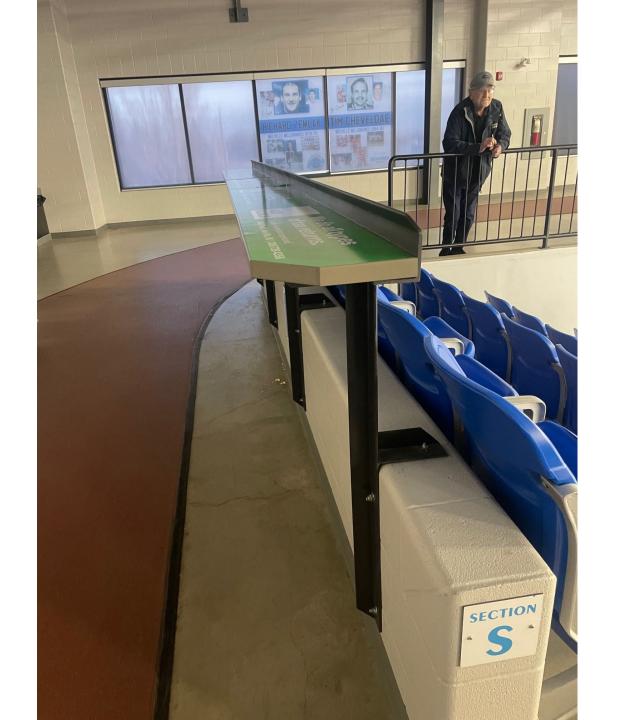

Like to come speak and explain to council what my plans are in the next step of renovating the Westland arena, and see if there is any interest from council spitting the cost with our organization also explain the benefits of this not just for the hockey team but for who ever rents the arena for events being a hockey game, curling event, rodeo or live concert. What it would look like in some cases and how it could benefit advertisers and businesses in our community.. I will ask council for this.

1) cover the complete cost of the ledging Reno
2) cover partial cost 50/50
3) or possibly interest free loan till paid.

This project is going to be roughly \$60000.00 dollars.

Please reach out to me if you have any further questions before meeting.