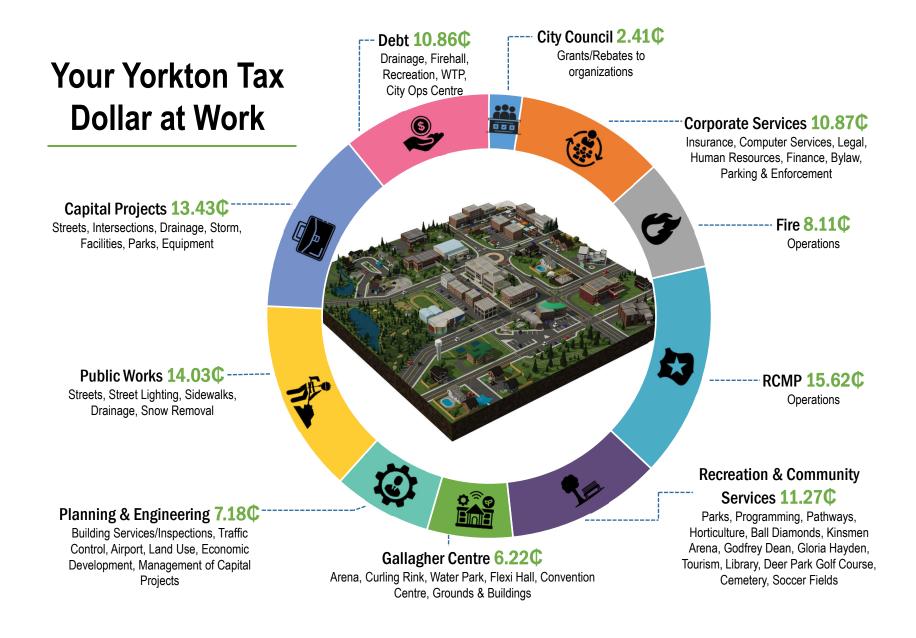

Rooftop Unit Replacement - Phase 3             | 30,000     | (30,000)        | 0              |                       |
| RCS          | Transit Van Replacement                                     | 110,000    | (85,000)        | 25,000         |                       |
| RCS          | Library Meeting Room & Children's Room Upgrade              | 75,000     | (75,000)        | 0              |                       |
| Water Works  | Park Street Reservoir Pumping Station                       | 6,250,000  | (6,250,000)     | 0              |                       |
|              | Totals                                                      | 22,381,104 | (10,854,104)    | 5,464,000      | (6,063,000)           |

Total 2025 Capital Budget 22,381,104 (10,854,104) 5,464,000 (6,063,000)