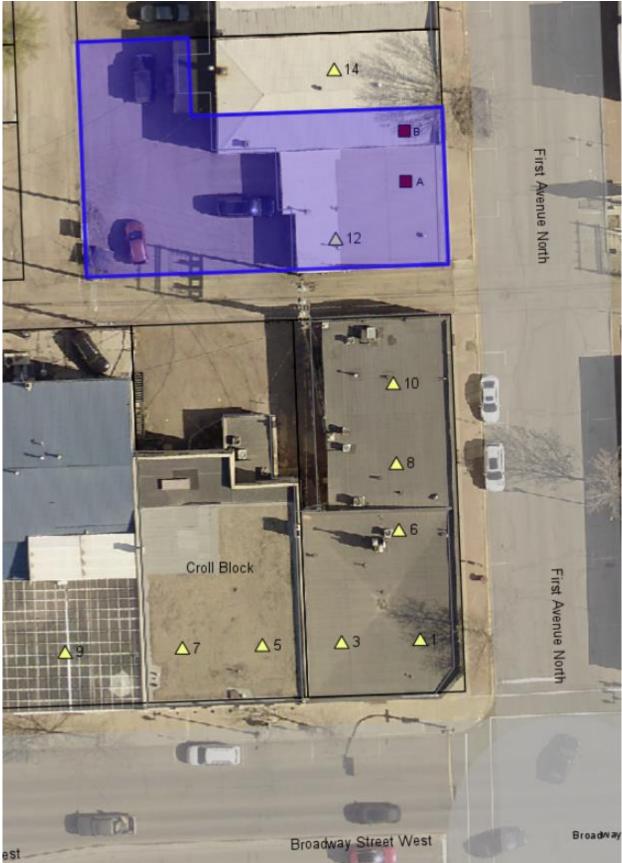

## 11. **ADMINISTRATIVE REPORTS**

- a. Manager of Community, Culture & Heritage
  - National Volunteer Week 2025
- b. Land Use Planner
  - Discretionary Use DU03-2025 Veterinary Service, Type 1 in C-1 City Centre Commercial Dog Grooming at 12 First Avenue N [Authorization of Public Notice]
- c. Director of Engineering & Asset Management
  - Sully Avenue and Highway 9 Infrastructure Improvements Tender Award
- d. Director of Environmental Services
  - 2025 Water Main Replacement Program Dalebrooke Drive Tender Award