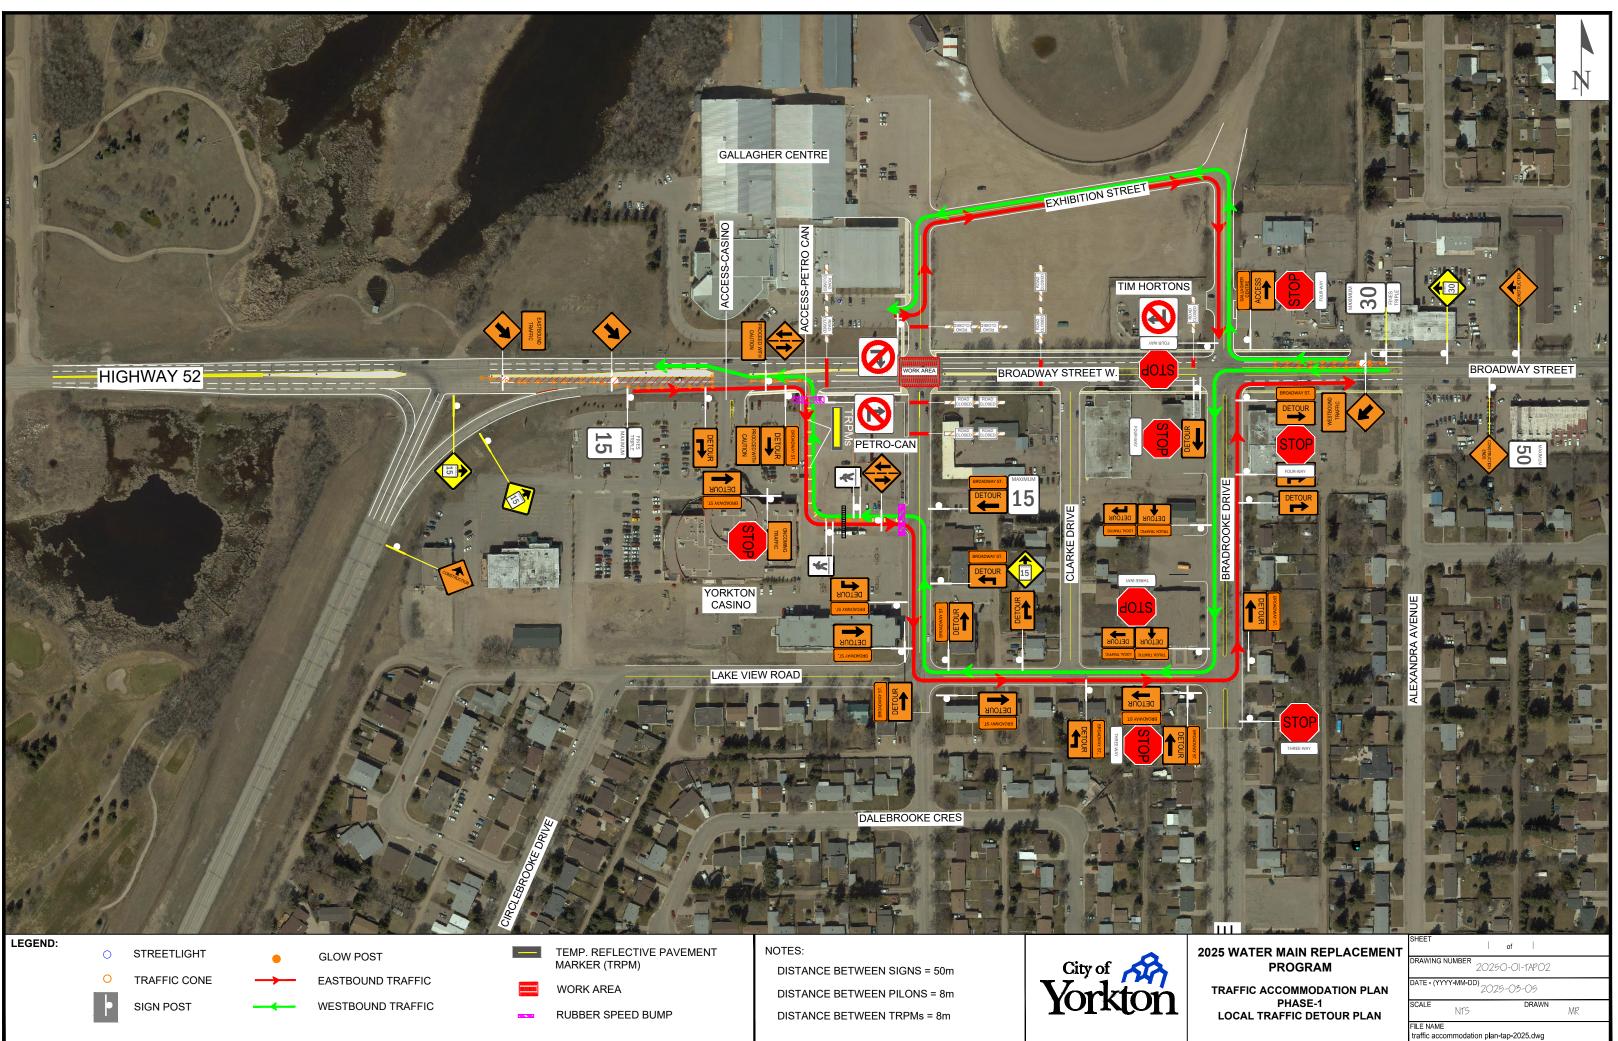

## 11. **ADMINISTRATIVE REPORTS**

- a. Manager of Community, Culture & Heritage
  - National Volunteer Week 2025
- b. Land Use Planner
  - Discretionary Use DU03-2025 Veterinary Service, Type 1 in C-1 City Centre Commercial Dog Grooming at 12 First Avenue N [Authorization of Public Notice]
- c. Director of Engineering & Asset Management
  - Sully Avenue and Highway 9 Infrastructure Improvements Tender Award
- d. Director of Environmental Services
  - 2025 Water Main Replacement Program Dalebrooke Drive Tender Award