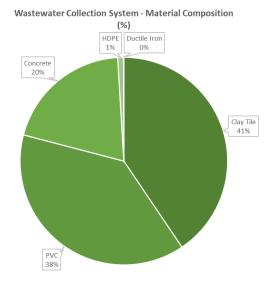

13%          |
| HDPE: 1%                      |
| Ductile Iron: 1%              |

### Remaining Service Life – Water Distribution Mains

50+ years: 104 km (66.7%) 25–50 years: 6 km (3.8%) 0–25 years: 39 km (25.0%) At or beyond lifespan: 19 km (12.2%)



Polyvinyl Chloride (PVC) 
 Cast Iron 
 Asbestos Cement 
 HDPE 
 Ductile Iron

### Wastewater Collection System – Material Composition

| Clay Tile: 40.54%   |
|---------------------|
| PVC: 38.53%         |
| Concrete: 19.98%    |
| HDPE: 0.93%         |
| Ductile Iron: 0.02% |

### Remaining Service Life – Wastewater Collection Mains

| 50+ years: 56 km (40.3%)             |
|--------------------------------------|
| 25–50 years: 17 km (12.2%)           |
| 0–25 years: 56 km (40.3%)            |
| At or beyond lifespan: 19 km (13.7%) |



Clay Tile PVC Concrete HDPE Ductile Iron