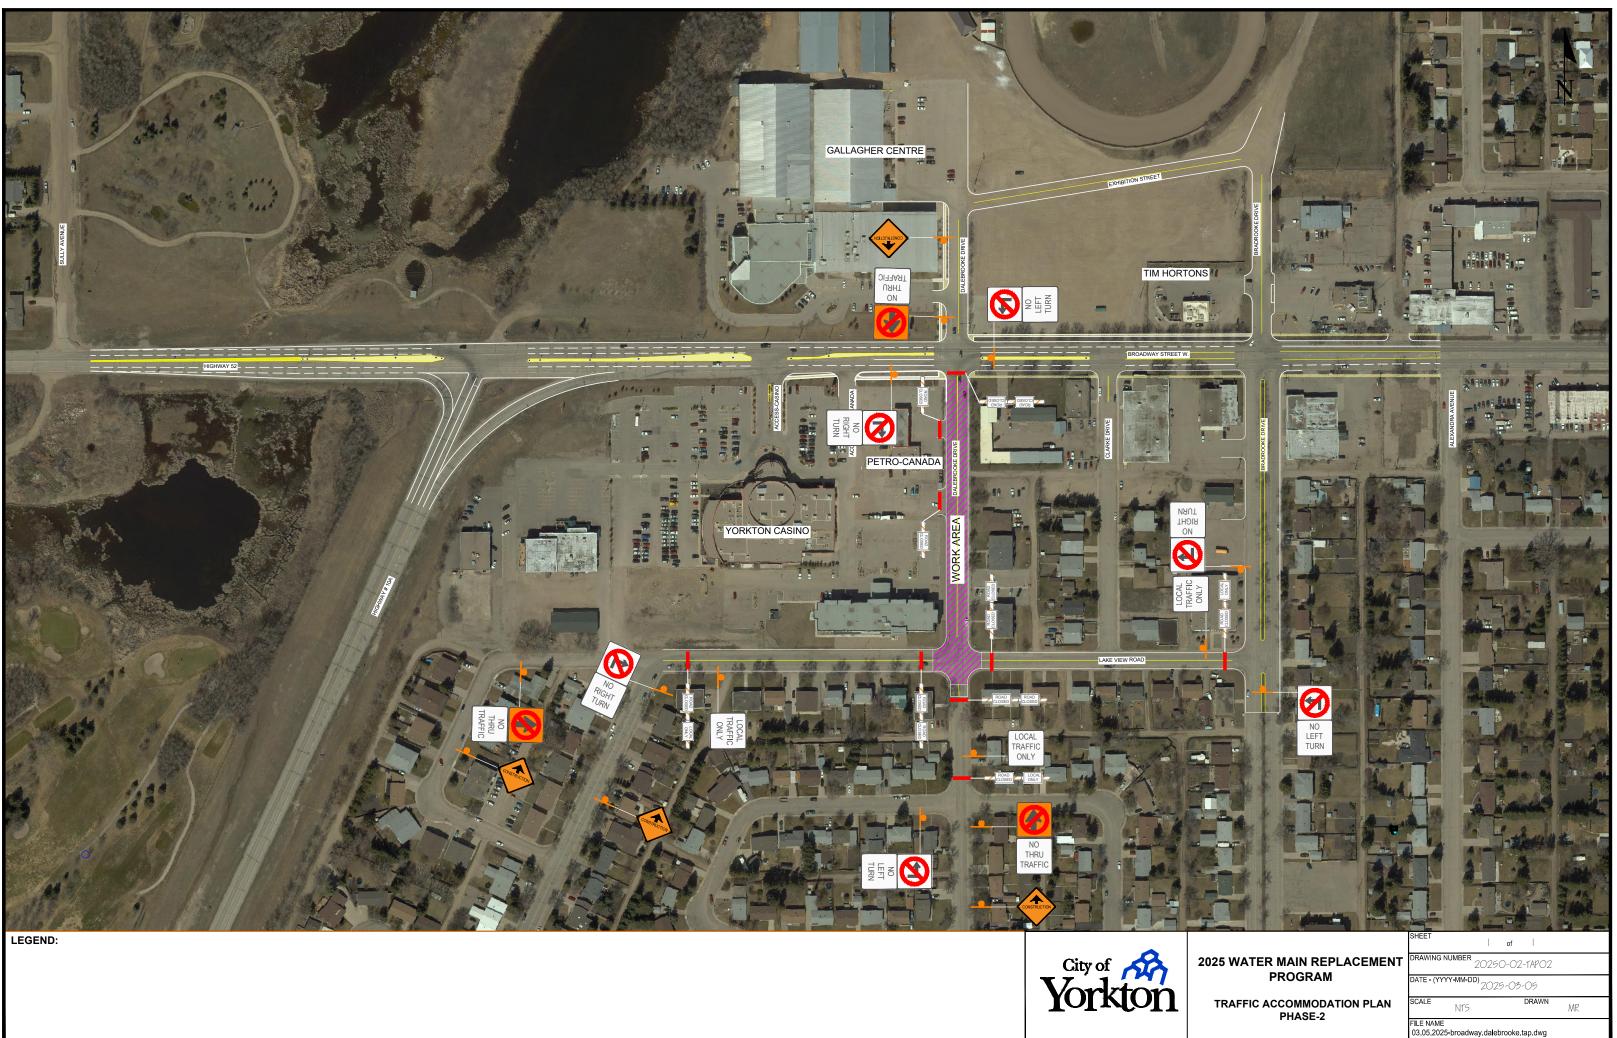

## 11. **ADMINISTRATIVE REPORTS**

- a. Manager of Community, Culture & Heritage
  - National Volunteer Week 2025
- b. Land Use Planner
  - Discretionary Use DU03-2025 Veterinary Service, Type 1 in C-1 City Centre Commercial Dog Grooming at 12 First Avenue N [Authorization of Public Notice]
- c. Director of Engineering & Asset Management
  - Sully Avenue and Highway 9 Infrastructure Improvements Tender Award
- d. Director of Environmental Services
  - 2025 Water Main Replacement Program Dalebrooke Drive Tender Award